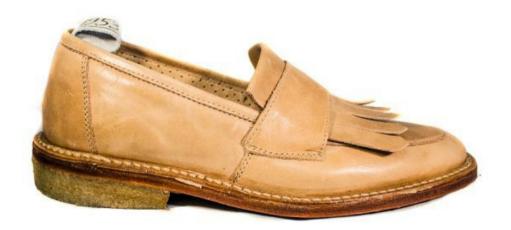

#### **DESCRIZIONE PRODOTTO:**

Tomaia in vitello spazzolato con frange, colore: 2651 - Nocciola. Fodera in vitello forato. Fondo in cuoio con tacco in para. Lavorazione Ideal. Guardolo. VERA PELLE . VERO CUOIO collezione primavera/estate SU RICHIESTA

Tomaia Pelle di vitello: Pelle pieno fiore idrorepellente

Fondo Pelle forata
Fondo 100% Cuoio

Tacco Para

Lavorazione IDEAL: La tomaia in pelle viene preparata con i bordi esterni incollati e pressati

su di un'apposita intersuola e viene poi cucita mediante una macchina detta