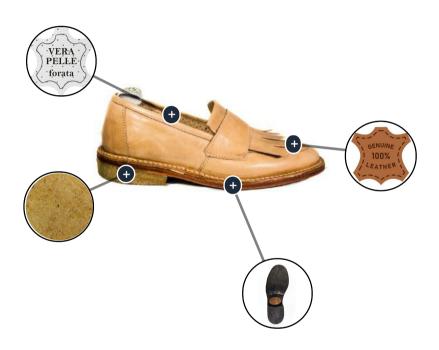

#### **DESCRIZIONE PRODOTTO:**

Tomaia in vitello spazzolato con frange, colore: 2651 - Nocciola. Fodera in vitello forato. Fondo in cuoio con tacco in para. Lavorazione Ideal. Guardolo. VERA PELLE . VERO CUOIO collezione primavera/estate SU RICHIESTA

Tomaia Pelle di vitello: Pelle pieno fiore idrorepellente

Fondo Pelle forata
Fondo 100% Cuoio

Tacco Para

Lavorazione IDEAL: La tomaia in pelle viene preparata con i bordi esterni incollati e pressati

su di un'apposita intersuola e viene poi cucita mediante una macchina detta

rapid. Il filo viene fatto passare in una caldaia con pece fusa, per

impermeabilizzare totalmente filo e fori